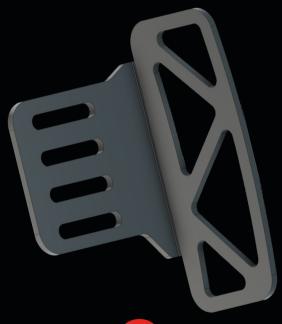

## Step 2:

Align the footrest's holes, in your preferred position, with the holes in the pedal face plate.

### Step 3.

Insert and fasten the two (2) allen screws with the allen key, to mount the throttle footrest to the pedal face plate

Note: The screws can bite hard, so be careful not to overtighten or have the tool slip. Recommended torque: 2nm